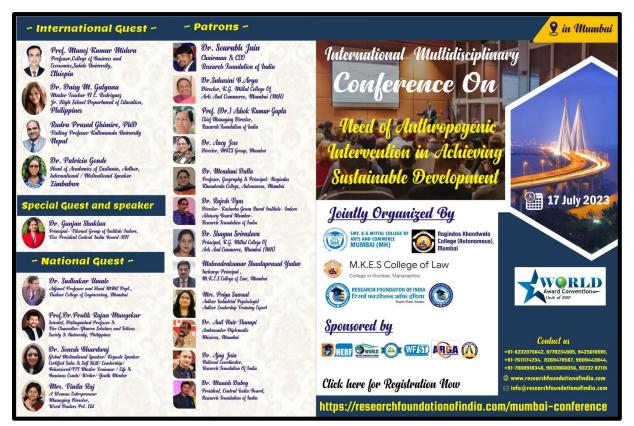

#### International Multidisciplinary Conference on "Need of Anthropogenic Intervention in Achieving Sustainable Development"

Dates: 17th July 2023

Venue: Smart Classroom, 7th Floor, C-Wing

Resource Person: National Speakers:

- 1. Dr. Sudhakar Umale
- 2. Dr. Pratik Ranjan Mungekar
- 3. Dr. Gunjan Shukla
- 4. Mrs. Priya Sawant

**International Speakers:** 

- 1. Dr Manoj Kumar Mishra
- 2. Dr Daisy M. Galanga
- 3. Dr Rudra Prasad Ghimire

In association with: K.G. Mittal College, MKES College of Law and Research Foundation of India

E-Brochure of the Conference

EMPOWERED AUTONOMOUS COLLEGE