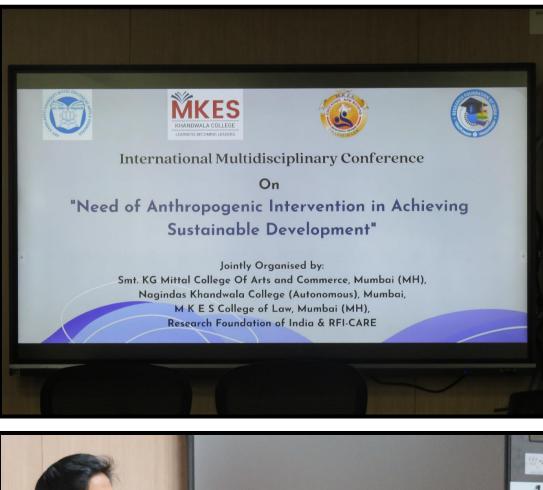

#### International Multidisciplinary Conference on "Need of Anthropogenic Intervention in Achieving Sustainable Development"

Dates: 17th July 2023

Venue: Smart Classroom, 7th Floor, C-Wing

Resource Person: National Speakers:

In association with: K.G. Mittal College, MKES College of Law and Research Foundation of India

E-Brochure of the Conference

EMPOWERED AUTONOMOUS COLLEGE

#### Photographs

EMPOWERED AUTONOMOUS COLLEGE

NAGINDAS KHANDWALA COLLEGE EMPOWERED AUTONOMOUS COLLEGE